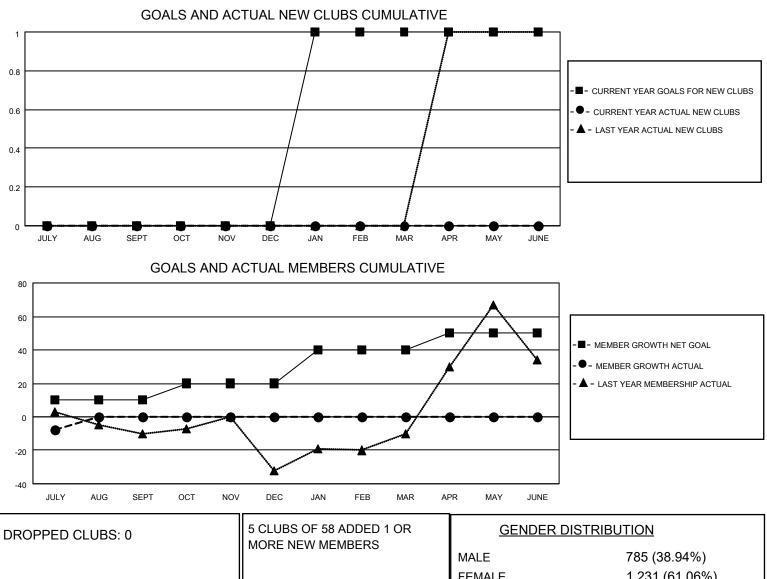

## LOCATION JAMAICA

District 60 B

Results as of: 7/31/2022

| Clubs                 |               |           |               | Members               |                        |                         |                                                    |
|-----------------------|---------------|-----------|---------------|-----------------------|------------------------|-------------------------|----------------------------------------------------|
| RESULTS FOR 2022-2023 |               |           |               | RESULTS FOR 2022-2023 |                        |                         |                                                    |
| QUARTER               | NEW CLUB GOAL | NEW CLUBS | DROPPED CLUBS | QUARTER MEME          | BER GROWTH NET<br>GOAL | MEMBER GROWTH<br>ACTUAL | DROPPED<br>MEMBERS ACTUAL<br>(including transfers) |
| JULY/AUG/SEPT         | 0             | 0         | 0             | JULY/AUG/SEPT         | 10                     | 8                       | 16                                                 |
| OCT/NOV/DEC           | 0             | 0         | 0             | OCT/NOV/DEC           | 10                     | 0                       | 0                                                  |
| JAN/FEB/MAR           | 1             | 0         | 0             | JAN/FEB/MAR           | 20                     | 0                       | 0                                                  |
| APR/MAY/JUNE          | 0             | 0         | 0             | APR/MAY/JUNE          | 10                     | 0                       | 0                                                  |

|                 |    |                           | FEMALE                    | 1,231 (61.06%) |
|-----------------|----|---------------------------|---------------------------|----------------|
| DROPPED MEMBERS |    |                           | NON BINARY                | 0 (0.00%)      |
| DECEASED        | 1  |                           | PREFER NOT TO ANSWER      | 0 (0.00%)      |
| CLUB CANCELLED  | 0  | CLICK HERE FOR CUMULATIVE | TOTAL FAMILY UNIT MEMBERS | s 70           |
| OTHER           | 15 | MEMBERSHIP DATA           |                           |                |
| TOTAL           | 16 |                           | FAMILY MEMBERS PAYING HA  | LF DUES 38     |
|                 |    |                           |                           |                |